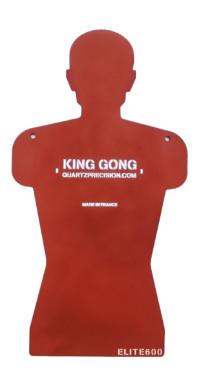

## Predator II Silhouette ELITE600

**Product price:** 

€432.00 tax included

## **Product features:**

Material: Hardox 600 Thickness: 12mm

Surface Treatment: Rustproof Primer

Product attributes: Product codes:

Reference: KG-CMHII

## **Product short description:**

Claim the original: KING GONG metal shooting target made on the Predator® model, a real-size visual with extremely accurate proportions, gong type with a dimension of 800x430mm in Hardox 600 of 12mm

ELITE600: Compatible with all calibres up to 12.7x99mm NATO, superior abrasion resistance, ideal for high velocity calibers such as the 5.56mm NATO / 223 Rem

Equipped with 2 holes 12mm for hanger