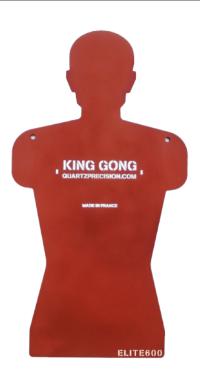

## Predator® II ELITE600 Silhouette + OnFoot Support

**Product price:** 

€690.00 tax included

## **Product features:**

Material: Hardox 600 Thickness: 12mm

Surface Treatment: Rustproof Primer

Product attributes: Product codes:

Reference: KG-CMHII+KG-OF

## **Product short description:**

Claim the original: KING GONG metal shooting target made on the Predator® model, a real-size visual with extremely accurate proportions, gong type with a dimension of 800x430mm in Hardox 600 of 12mm

ELITE600: Compatible with all calibres up to 12.7x99mm NATO, superior abrasion resistance, ideal for high velocity calibers such as the 5.56mm NATO / 223 Rem

Equipped with 2 holes 12mm for hanger